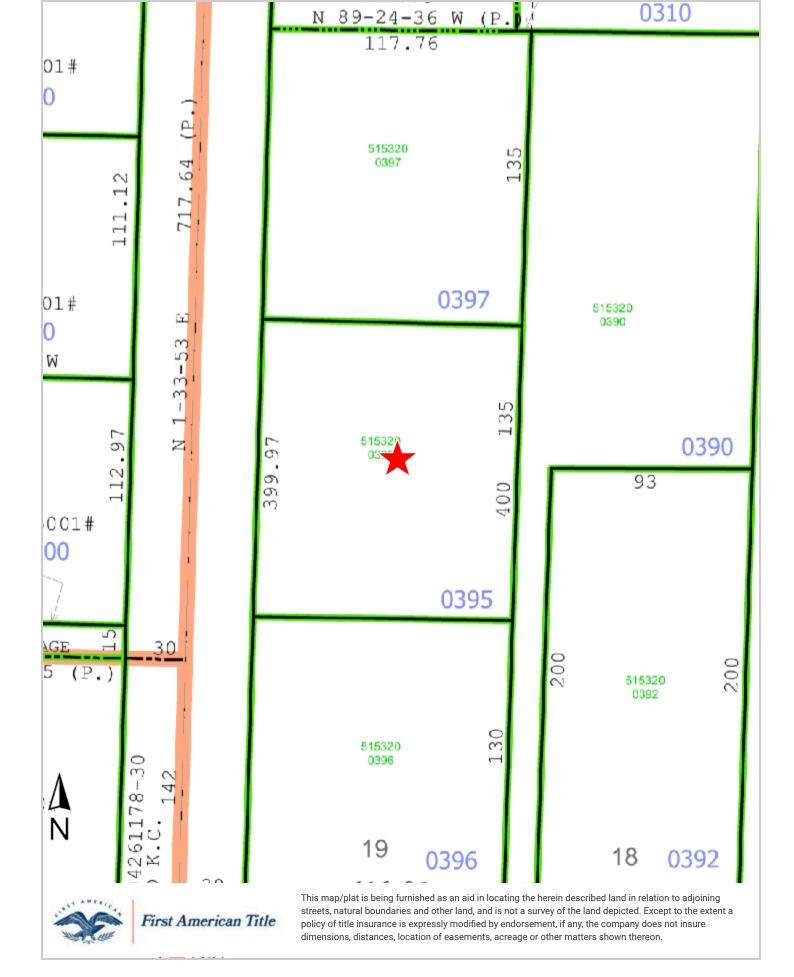

This map/plat is being furnished as an aid in locating the herein described land in relation to adjoining streets, natural boundaries and other land, and is not a survey of the land depicted. Except to the extent a policy of title insurance is expressly modified by endorsement, if any, the company does not insure dimensions, distances, location of easements, acreage or other matters shown thereon.

The South 135 feet of the North 270 feet of Lot Nineteen (19), Block Four (4), MARINE VIEW ESTATES, according to plat recorded in Volume 44 of Plats, Page 59, records of King County, Washington.

Subject To: This conveyance is subject to covenants, conditions, restrictions and easements, if any, affecting title, which may appear in the public record, including those shown on any recorded plat or survey.